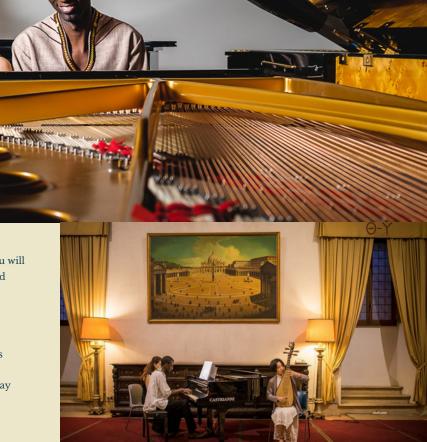

HATERGEBERERENTER LIN

Don't let costs worry you! Renting an upright or grand piano is affordable, ranging from 150 to 400 euros.

The fee will be adjusted according to the instrument, which may require renting.